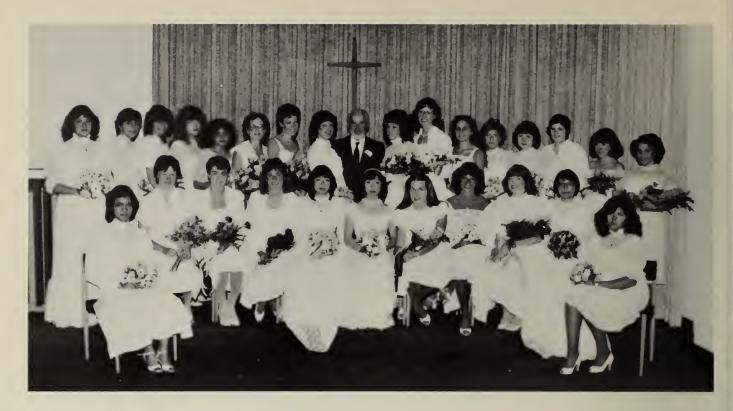

| Elizabeth Patton Memorial Shield                                                     | Corolina Bigant                |
| M. Cole Davis Deportment Award                                                       | Karon Speckmen                 |
| G. Murrell-Wright Award                                                              |                                |
| Jessie May Garter Riverbeitid Award. Julia M. Adamson Foundation Scholarship Awards: | onden knordshen                |
| For Junior School                                                                    | Susan Cramn                    |
| Tor junior oction                                                                    | ousan Cramp                    |

For Junior School
For Senior School
G. Harold Aikens Scholarships



# Diplomas

| Cheryne Chebib   | Saudi Arabia |
|------------------|--------------|
| Hanadie Chebib   |              |
| Maria Clark      |              |
| Alyson Corner    | 1 0          |
| Mary Crooks      |              |
| Anne Marie Doll  |              |
| Anne Haworth     |              |
| Shideh Khorasheh |              |
| Tracey Kitchin   | •            |
| Jacqueline Ko    |              |
| Louise Lau       |              |
| Gillian McDonald |              |
| Jane McKenzie    |              |
| Eliza Ng         |              |
| Nancy Ng         |              |
| Elena Palacios   |              |
| Joni Pollock     |              |
| Donna Pomeroy    |              |
| Lynn Premachuk   |              |
| Helen Purves     |              |
| Susan Riley      |